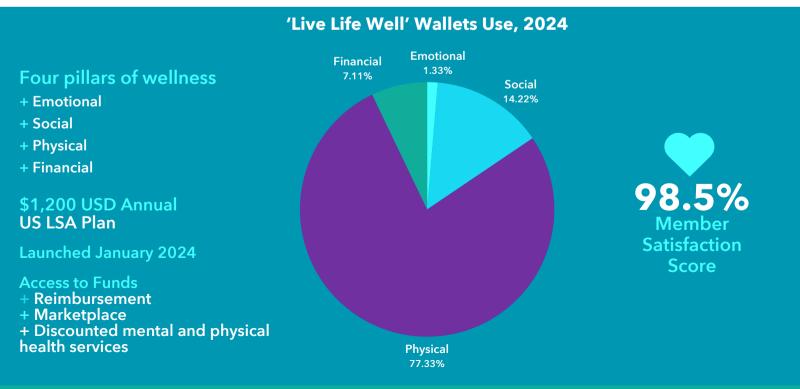

Espresa's Lifestyle Spending Account (LSA) is designed to enhance the overall well-being of Samsung's employees by reimbursing expenses related to physical, emotional, social, and financial wellness. This program broadly allows employees to receive reimbursements for various activities and purchases that promote a healthier and more balanced life. "Previously, the company offered a \$300 gym reimbursement program. Now, with the introduction of the Espresa Lifestyle Spending Account (LSA), employees enjoy a vastly broader and more impactful benefit. This change has been met with overwhelming enthusiasm and appreciation from our team, significantly enhancing their well-being and satisfaction."